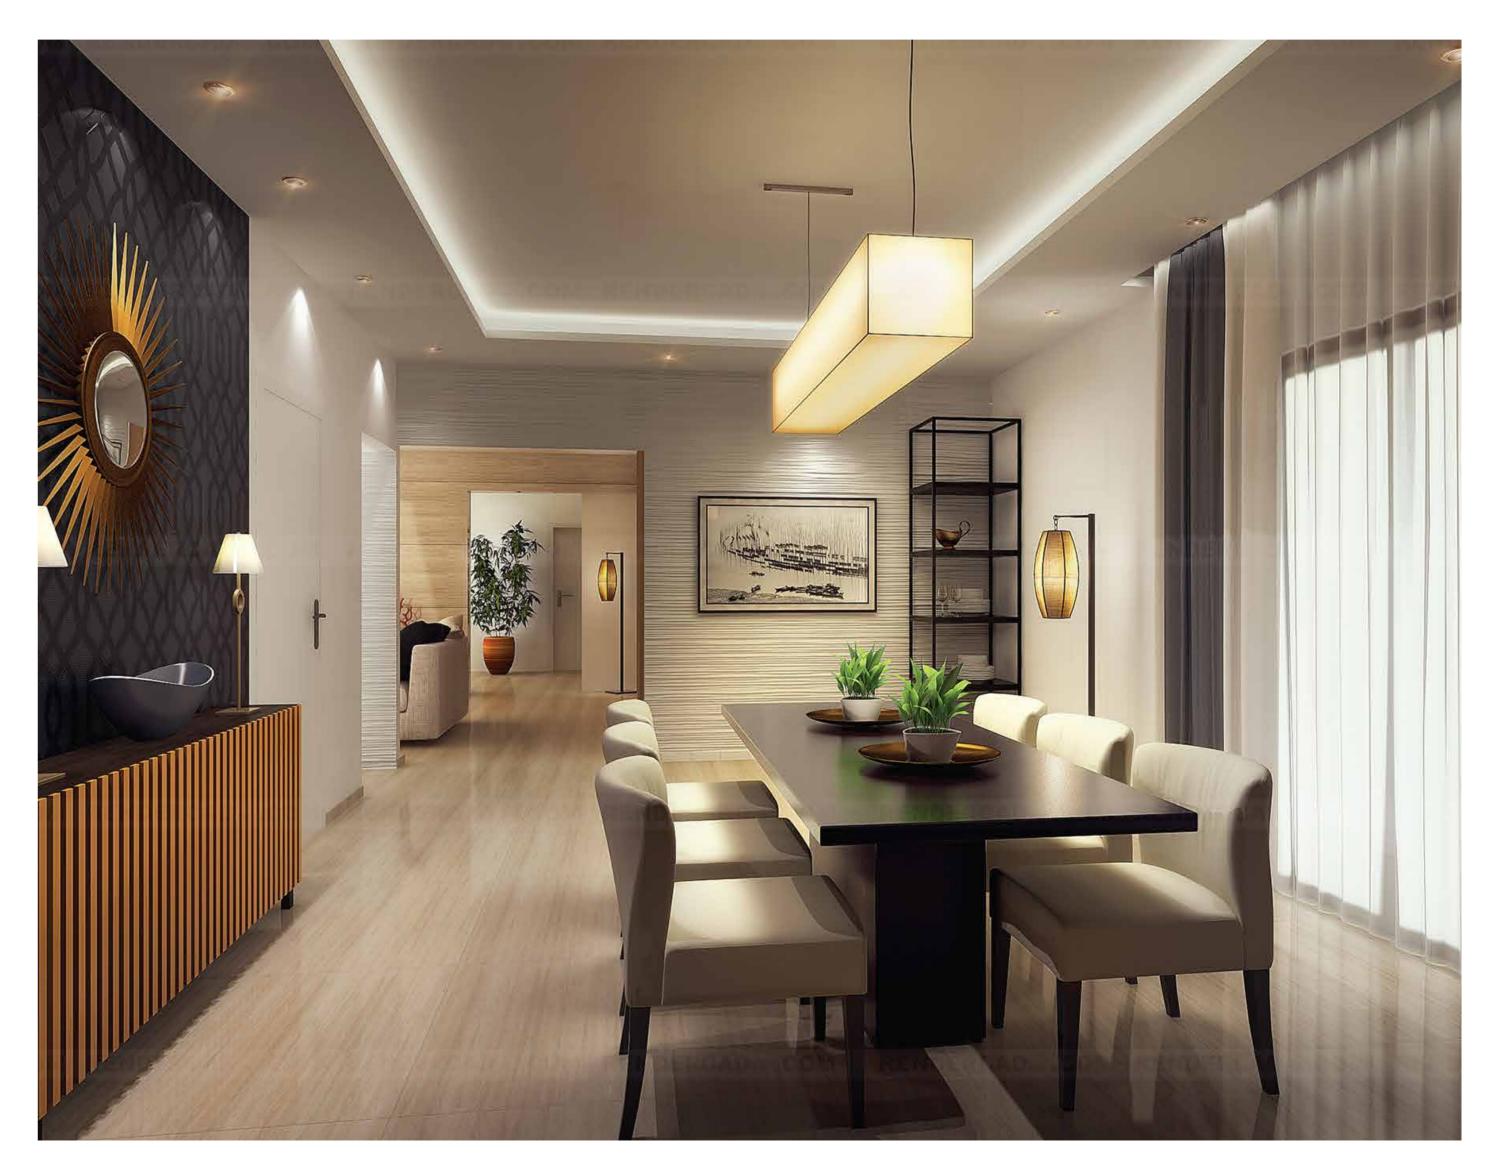

|
| > <b>7</b> ™             | FLOOR              |
| А (З ВНК)                | 2939               |
| В (З ВНК)                | 2876               |
| > 8 <sup>th</sup>        | FLOOR              |
| А (З ВНК)                | 2939               |
| В (З ВНК)                | 2876               |
| > <b>9</b> ™             | FLOOR              |
| А (З ВНК)                | 2939               |
| В (З ВНК)                | 2876               |
| > 10 <sup>1</sup>        | <sup>H</sup> FLOOR |
| А (З ВНК)                | 2948               |
| В (З ВНК)                | 2876               |
| > 11'                    | H FLOOR            |
| A (3 BHK)                | 2948               |
| В (З ВНК)                | 2876               |











### ULTRA-MODERN GYM











### DINING ROOM





### MASTER BEDROOM









### KITCHEN



167

100

12





# Bonaventúra



A STREET



#### SITE & STILT FLOOR PLAN



34'-0" GYM 17-9 indoor Play Area 14'-0" x 32'-0" Lobby #-6" 117-6" Lobby 23-8" 1 9-10%\* Multipurpose

33'-72"

32-17



BASEMENT FLOOR PLAN



# TYPICAL FLOOR PLANS (1, 2, 10, 11)









TYPICAL FLOOR PLAN-I (4, 6, 7, 8, 9)





| STRUCTURE                 | Seismic zone III compliant RCC framed stru                                          |
|---------------------------|-------------------------------------------------------------------------------------|
|                           | Walls will be of M5 Grade cement blocks.                                            |
| FLOOR FINISHERS           | Living & Dining – Imported marble.