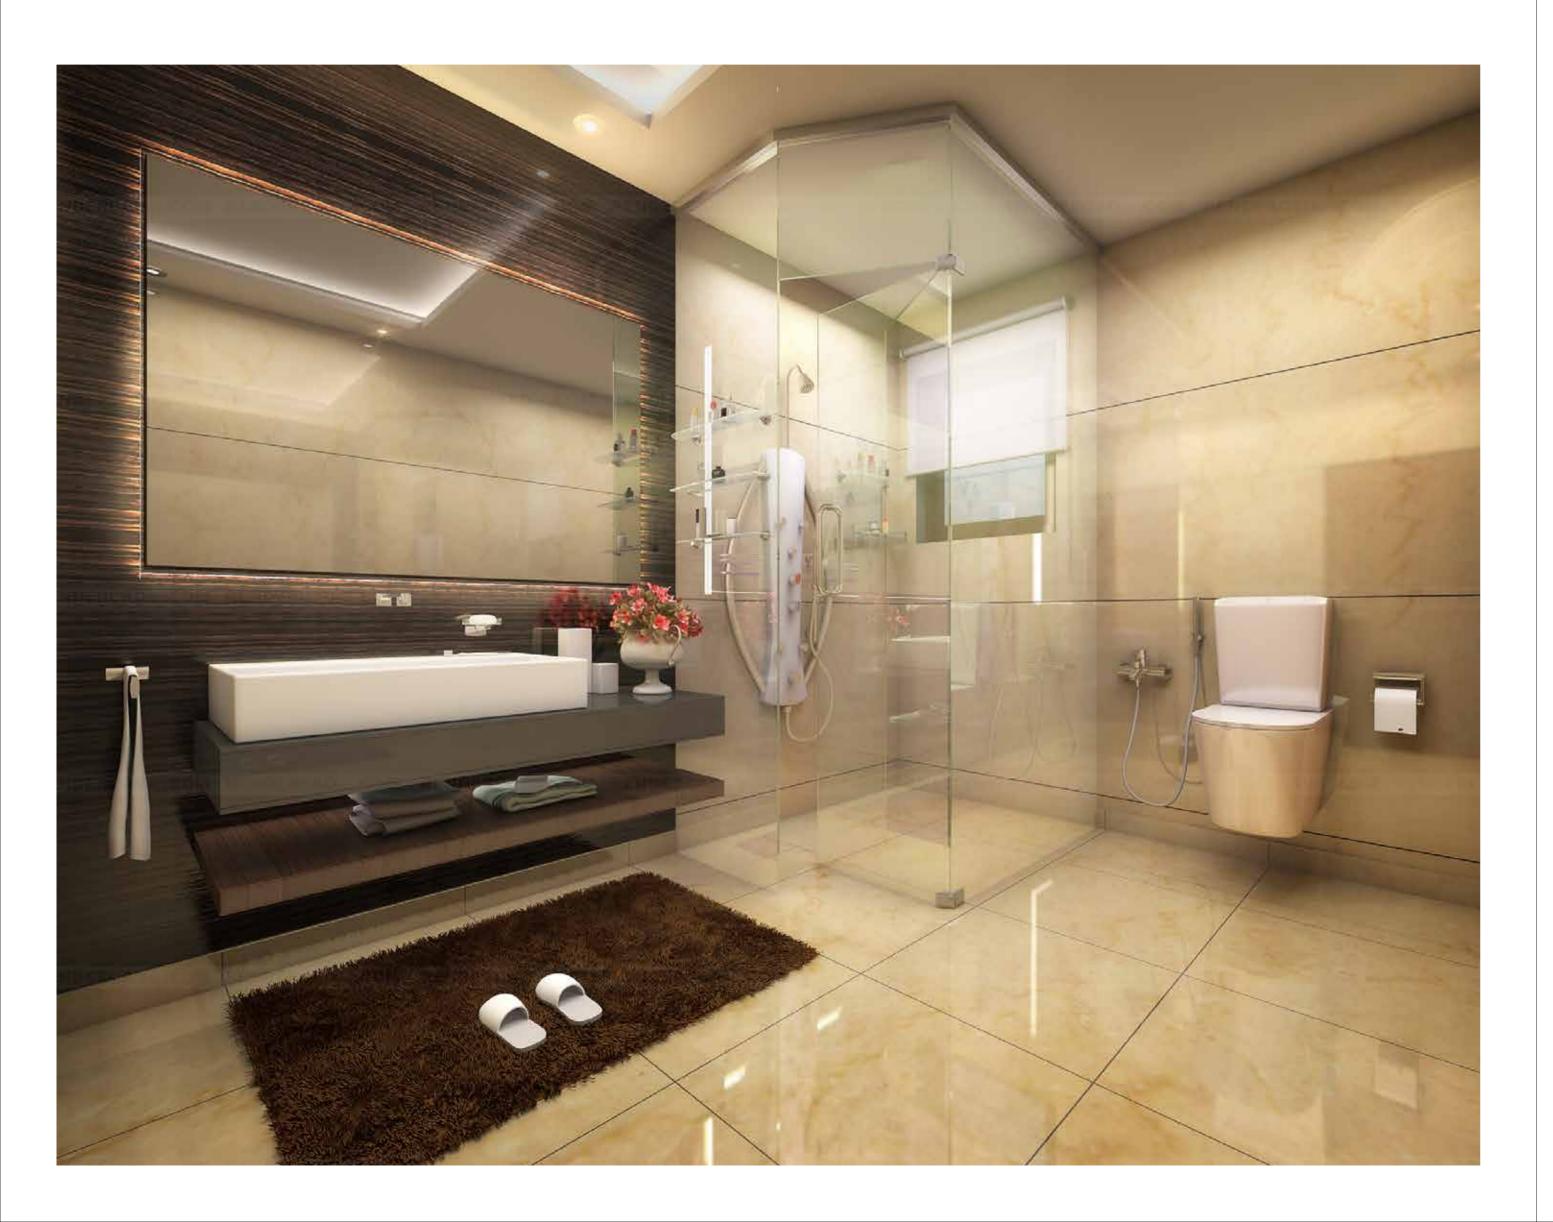

|
| А (З ВНК)                | 2939               |
| В (З ВНК)                | 2876               |
| > 8 <sup>th</sup>        | FLOOR              |
| А (З ВНК)                | 2939               |
| В (З ВНК)                | 2876               |
| > <b>9</b> ™             | FLOOR              |
| А (З ВНК)                | 2939               |
| В (З ВНК)                | 2876               |
| > 10 <sup>1</sup>        | <sup>H</sup> FLOOR |
| А (З ВНК)                | 2948               |
| В (З ВНК)                | 2876               |
| > 11'                    | H FLOOR            |
| A (3 BHK)                | 2948               |
| В (З ВНК)                | 2876               |











### ULTRA-MODERN GYM











### DINING ROOM





### MASTER BEDROOM









### KITCHEN



167

100

12





# Bonaventúra



A STREET



#### SITE & STILT FLOOR PLAN



34'-0" GYM 17-9 indoor Play Area 14'-0" x 32'-0" Lobby #-6" 117-6" Lobby 23-8" 1 9-10%\* Multipurpose

33'-72"

32-17



BASEMENT FLOOR PLAN



# TYPICAL FLOOR PLANS (1, 2, 10, 11)









TYPICAL FLOOR PLAN-I (4, 6, 7, 8, 9)





| STRUCTURE                 | Seismic zone III compliant RCC framed stru                                          |
|---------------------------|-------------------------------------------------------------------------------------|
|                           | Walls will be of M5 Grade cement blocks.                                            |
| FLOOR FINISHERS           | Living & Dining – Imported marble.                                                  |
|