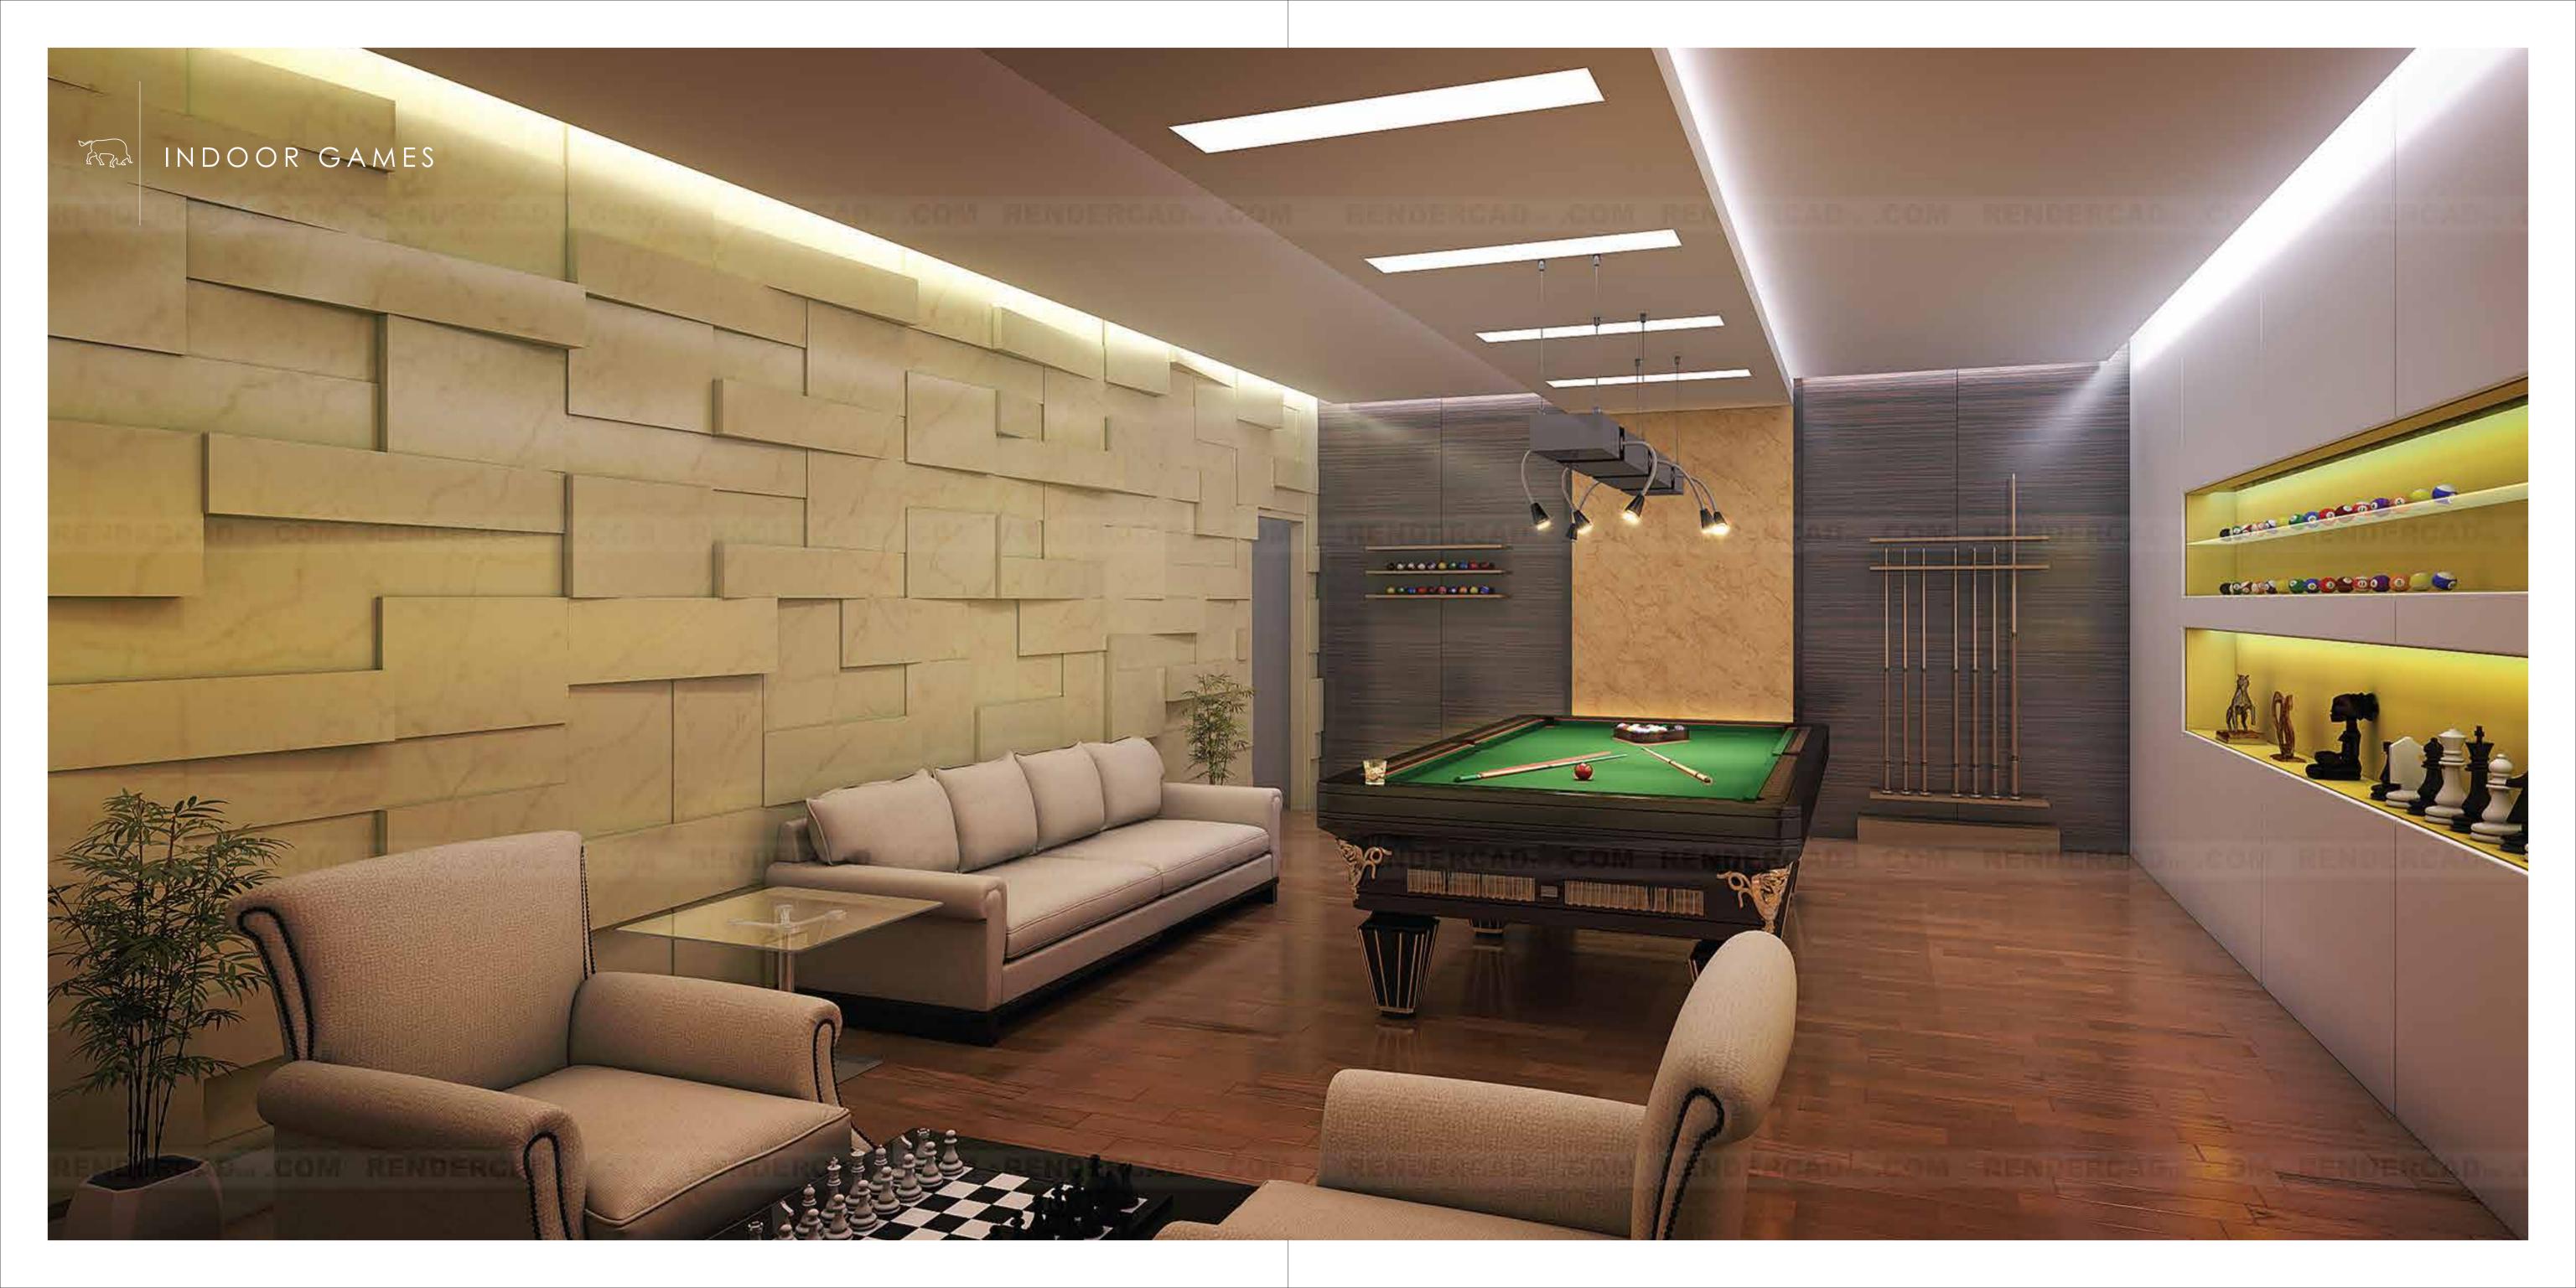

|
| > <b>7</b> ™             | FLOOR              |
| А (З ВНК)                | 2939               |
| В (З ВНК)                | 2876               |
| > 8 <sup>th</sup>        | FLOOR              |
| А (З ВНК)                | 2939               |
| В (З ВНК)                | 2876               |
| > <b>9</b> ™             | FLOOR              |
| А (З ВНК)                | 2939               |
| В (З ВНК)                | 2876               |
| > 10 <sup>1</sup>        | <sup>H</sup> FLOOR |
| А (З ВНК)                | 2948               |
| В (З ВНК)                | 2876               |
| > 11'                    | H FLOOR            |
| A (3 BHK)                | 2948               |
| В (З ВНК)                | 2876               |











### ULTRA-MODERN GYM











### DINING ROOM





### MASTER BEDROOM









### KITCHEN



167

100

12





# Bonaventúra



A STREET



#### SITE & STILT FLOOR PLAN



34'-0" GYM 17-9 indoor Play Area 14'-0" x 32'-0" Lobby #-6" 117-6" Lobby 23-8" 1 9-10%\* Multipurpose

33'-72"

32-17



BASEMENT FLOOR PLAN



# TYPICAL FLOOR PLANS (1, 2, 10, 11)









TYPICAL FLOOR PLAN-I (4, 6, 7, 8, 9)





| STRUCTURE                 | Seismic zone III compliant RCC framed stru                                          |
|---------------------------|-------------------------------------------------------------------------------------|
|                           | Walls will be of M5 Grade cement blocks.                                            |
| FLOOR FINISHERS           | Living & Dining – Imported marble.