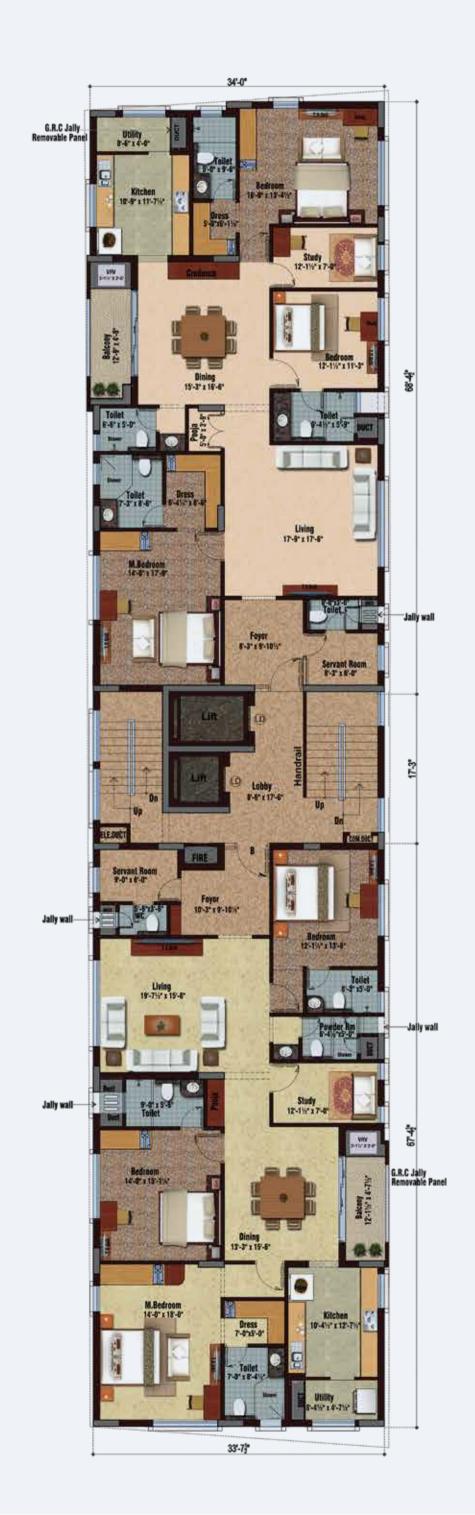

#### VAASTHU COMPLIANT FLOOR PLANS

| FLAT                     | AREA IN SQ.FT      |
|--------------------------|--------------------|
| > 1 <sup>st</sup>        | FLOOR              |
| <br>A (3 BHK)            | 2948               |
| в (З внк)                | 2876               |
| > 2 <sup>ND</sup>        | FLOOR              |
| A (3 BHK)                | 2948               |
| В (З ВНК)                | 2876               |
| > 3 <sup>rd</sup>        | FLOOR              |
| А (З ВНК)                | 2939               |
| В (З ВНК)                | 2876               |
| > <b>4</b> <sup>TH</sup> | FLOOR              |
| А (З ВНК)                | 2939               |
| В (З ВНК)                | 2876               |
| > 5 <sup>™</sup>         | FLOOR              |
| А (З ВНК)                | 2939               |
| В (З ВНК)                | 2876               |
| > 6 <sup>th</sup>        | FLOOR              |
| А (З ВНК)                | 2939               |
| В (З ВНК)                | 2876               |
| > <b>7</b> ™             | FLOOR              |
| А (З ВНК)                | 2939               |
| В (З ВНК)                | 2876               |
| > 8 <sup>th</sup>        | FLOOR              |
| А (З ВНК)                | 2939               |
| В (З ВНК)                | 2876               |
| > <b>9</b> ™             | FLOOR              |
| А (З ВНК)                | 2939               |
| В (З ВНК)                | 2876               |
| > 10 <sup>1</sup>        | <sup>H</sup> FLOOR |
| А (З ВНК)                | 2948               |
| В (З ВНК)                | 2876               |
| > 11'                    | H FLOOR            |
| A (3 BHK)                | 2948               |
| В (З ВНК)                | 2876               |