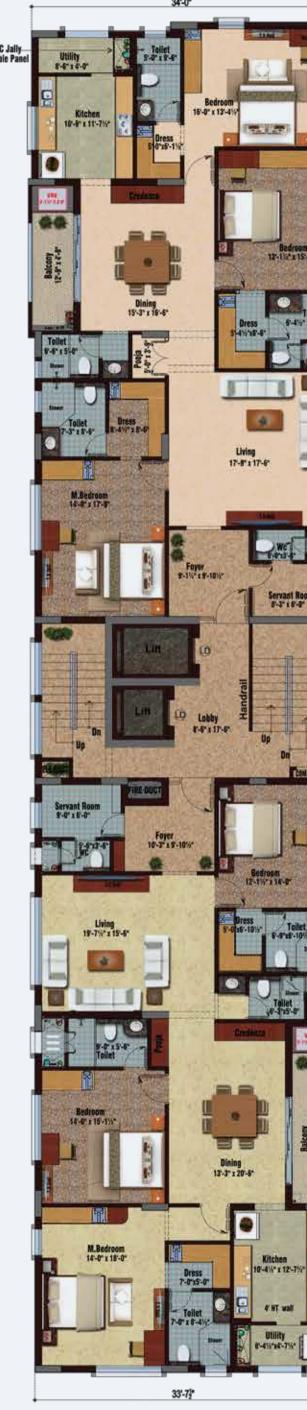

# TYPICAL FLOOR PLANS (1, 2, 10, 11)

TYPICAL FLOOR PLAN-I (4, 6, 7, 8, 9)

| STRUCTURE                 | Seismic zone III compliant RCC framed stru                                          |
|---------------------------|-------------------------------------------------------------------------------------|
|                           | Walls will be of M5 Grade cement blocks.                                            |
| FLOOR FINISHERS           | Living & Dining – Imported marble.                                                  |
|                           | Bedrooms – Double charged tile.<br>Kitchen – Anti skid tile.                        |
|                           | Toilets – Premium tile up to ceiling height.                                        |
|                           | Common area & stairs – Indian granite.                                              |
| WALL TILES                | Toilets – Premium tile up to ceiling height.                                        |
|                           | Kitchen – Designer tile DADO for 2 feet heig                                        |
|                           | Utility – Designer tile DADO.                                                       |
| DOORS                     | Main door – Teak wood door frame with                                               |
|                           | 40 mm thick teak wood veneer shutter poli                                           |
|                           | Bedroom door – Teak wood door frame wit<br>door shutter polished on both sides.     |
|                           | Toilet door – Teak wood frame with 32 mm<br>one side teak veneer flush door.        |
|                           |                                                                                     |
| WINDOWS & VENTILATORS     | UPVC windows single glazed (Fenesta or ea                                           |
| PLUMBING                  | CPVC concealed water line.                                                          |
|                           | Master bedroom toilet - <b>Grohe</b> or equivaler single lever mixture with shower. |
|                           | Other bedroom toilet - <b>Grohe</b> or equivalent single lever mixture with shower. |
| TOUGHENED GLASS ENCLOSURE | For all shower area.                                                                |
| SANITARY INSTALLATIONS    | All Toilets – Duravit or equivalent.                                                |

| ructure.                                           | KITCHEN          | Modular kitchen with hob, chi<br>steel gray granite counter top<br>drain board.                                                                                                                                                                                                                                                                                                                                                                                                                                                                                                                                                                                                                                                                                                                                                                                                                                                                                                                                                                                                                                                                                                                                                                                                                                                                                                                                                                                                                                                                                                                                                                                                                                                                                                                                                                                                                                                                                                                                                                                                                                                     |
|----------------------------------------------------|------------------|-------------------------------------------------------------------------------------------------------------------------------------------------------------------------------------------------------------------------------------------------------------------------------------------------------------------------------------------------------------------------------------------------------------------------------------------------------------------------------------------------------------------------------------------------------------------------------------------------------------------------------------------------------------------------------------------------------------------------------------------------------------------------------------------------------------------------------------------------------------------------------------------------------------------------------------------------------------------------------------------------------------------------------------------------------------------------------------------------------------------------------------------------------------------------------------------------------------------------------------------------------------------------------------------------------------------------------------------------------------------------------------------------------------------------------------------------------------------------------------------------------------------------------------------------------------------------------------------------------------------------------------------------------------------------------------------------------------------------------------------------------------------------------------------------------------------------------------------------------------------------------------------------------------------------------------------------------------------------------------------------------------------------------------------------------------------------------------------------------------------------------------|
|                                                    | LIFT             | 10 passenger lift ( <b>Kone</b> or equi                                                                                                                                                                                                                                                                                                                                                                                                                                                                                                                                                                                                                                                                                                                                                                                                                                                                                                                                                                                                                                                                                                                                                                                                                                                                                                                                                                                                                                                                                                                                                                                                                                                                                                                                                                                                                                                                                                                                                                                                                                                                                             |
|                                                    | DRIVE WAY        | As per architect specification.                                                                                                                                                                                                                                                                                                                                                                                                                                                                                                                                                                                                                                                                                                                                                                                                                                                                                                                                                                                                                                                                                                                                                                                                                                                                                                                                                                                                                                                                                                                                                                                                                                                                                                                                                                                                                                                                                                                                                                                                                                                                                                     |
|                                                    | SECURITY SYSTEM  | Video door phone for all apar<br>around the drive way and ent                                                                                                                                                                                                                                                                                                                                                                                                                                                                                                                                                                                                                                                                                                                                                                                                                                                                                                                                                                                                                                                                                                                                                                                                                                                                                                                                                                                                                                                                                                                                                                                                                                                                                                                                                                                                                                                                                                                                                                                                                                                                       |
| eight over counter.                                | POWER BACKUP     | To connect 1 light and 1 fan ir<br>all bedrooms with a load limite<br>connect elevator and commo                                                                                                                                                                                                                                                                                                                                                                                                                                                                                                                                                                                                                                                                                                                                                                                                                                                                                                                                                                                                                                                                                                                                                                                                                                                                                                                                                                                                                                                                                                                                                                                                                                                                                                                                                                                                                                                                                                                                                                                                                                    |
| olished on both sides.<br>vith 32 mm thick modular | ELECTRICAL       | Concealed wiring with module (Panasonic or equivalent).                                                                                                                                                                                                                                                                                                                                                                                                                                                                                                                                                                                                                                                                                                                                                                                                                                                                                                                                                                                                                                                                                                                                                                                                                                                                                                                                                                                                                                                                                                                                                                                                                                                                                                                                                                                                                                                                                                                                                                                                                                                                             |
| n thick                                            |                  | 3 Phase electricity supply with<br>Telephone point provision in liv<br>VRV A/C provision for all bedro<br>(Daikin or Toshiba or equivaler                                                                                                                                                                                                                                                                                                                                                                                                                                                                                                                                                                                                                                                                                                                                                                                                                                                                                                                                                                                                                                                                                                                                                                                                                                                                                                                                                                                                                                                                                                                                                                                                                                                                                                                                                                                                                                                                                                                                                                                           |
| equivalent).                                       | PAINTING         | Internal walls and ceiling: Two<br>and two coats of premium em                                                                                                                                                                                                                                                                                                                                                                                                                                                                                                                                                                                                                                                                                                                                                                                                                                                                                                                                                                                                                                                                                                                                                                                                                                                                                                                                                                                                                                                                                                                                                                                                                                                                                                                                                                                                                                                                                                                                                                                                                                                                      |
| ent with                                           | OTHER FACILITIES | 1. Intercom with 2 way comm                                                                                                                                                                                                                                                                                                                                                                                                                                                                                                                                                                                                                                                                                                                                                                                                                                                                                                                                                                                                                                                                                                                                                                                                                                                                                                                                                                                                                                                                                                                                                                                                                                                                                                                                                                                                                                                                                                                                                                                                                                                                                                         |
| nt with                                            |                  | and security room.<br>2. Integrated HD DTH system u<br>3. Adiquate landscape aroun<br>4. Fire fighting equipment as p                                                                                                                                                                                                                                                                                                                                                                                                                                                                                                                                                                                                                                                                                                                                                                                                                                                                                                                                                                                                                                                                                                                                                                                                                                                                                                                                                                                                                                                                                                                                                                                                                                                                                                                                                                                                                                                                                                                                                                                                               |
|                                                    | AMENITIES        | <ol> <li>Fully Equipped stare of art of</li></ol> |
|                                                    |                  |                                                                                                                                                                                                                                                                                                                                                                                                                                                                                                                                                                                                                                                                                                                                                                                                                                                                                                                                                                                                                                                                                                                                                                                                                                                                                                                                                                                                                                                                                                                                                                                                                                                                                                                                                                                                                                                                                                                                                                                                                                                                                                                                     |

chimney, op skin and double bowl sink with

quivalent).

on.

partments and cctv camera entrance.

n in living, dining and niter of 4 KVA and additional backup to mon lighting.

lular switches

vith MCB and RCCB. In living and master bedroom. edrooms, living & dining alent).

wo coats of Birla putty, one coat primer emulsion paint (Dulux or Asian ).

nmunication between apartments

m using Triax Sat Wave System. ound the building. as per NBC norms.

ırt Gymnasium.