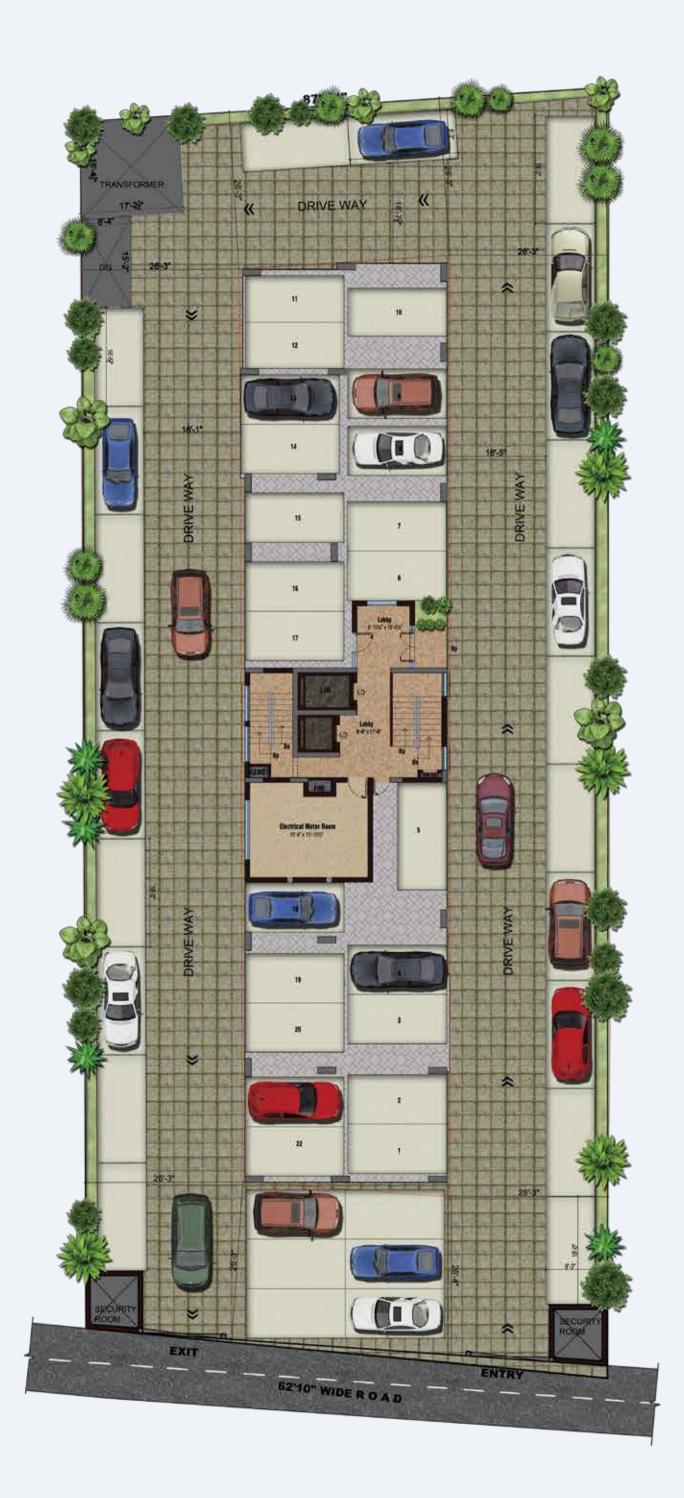

#### SITE & STILT FLOOR PLAN

34'-0" GYM 17-9 indoor Play Area 14'-0" x 32'-0" Lobby #-6" 117-6" Lobby 23-8" 1 9-10%\* Multipurpose

33'-72"

32-17

BASEMENT FLOOR PLAN