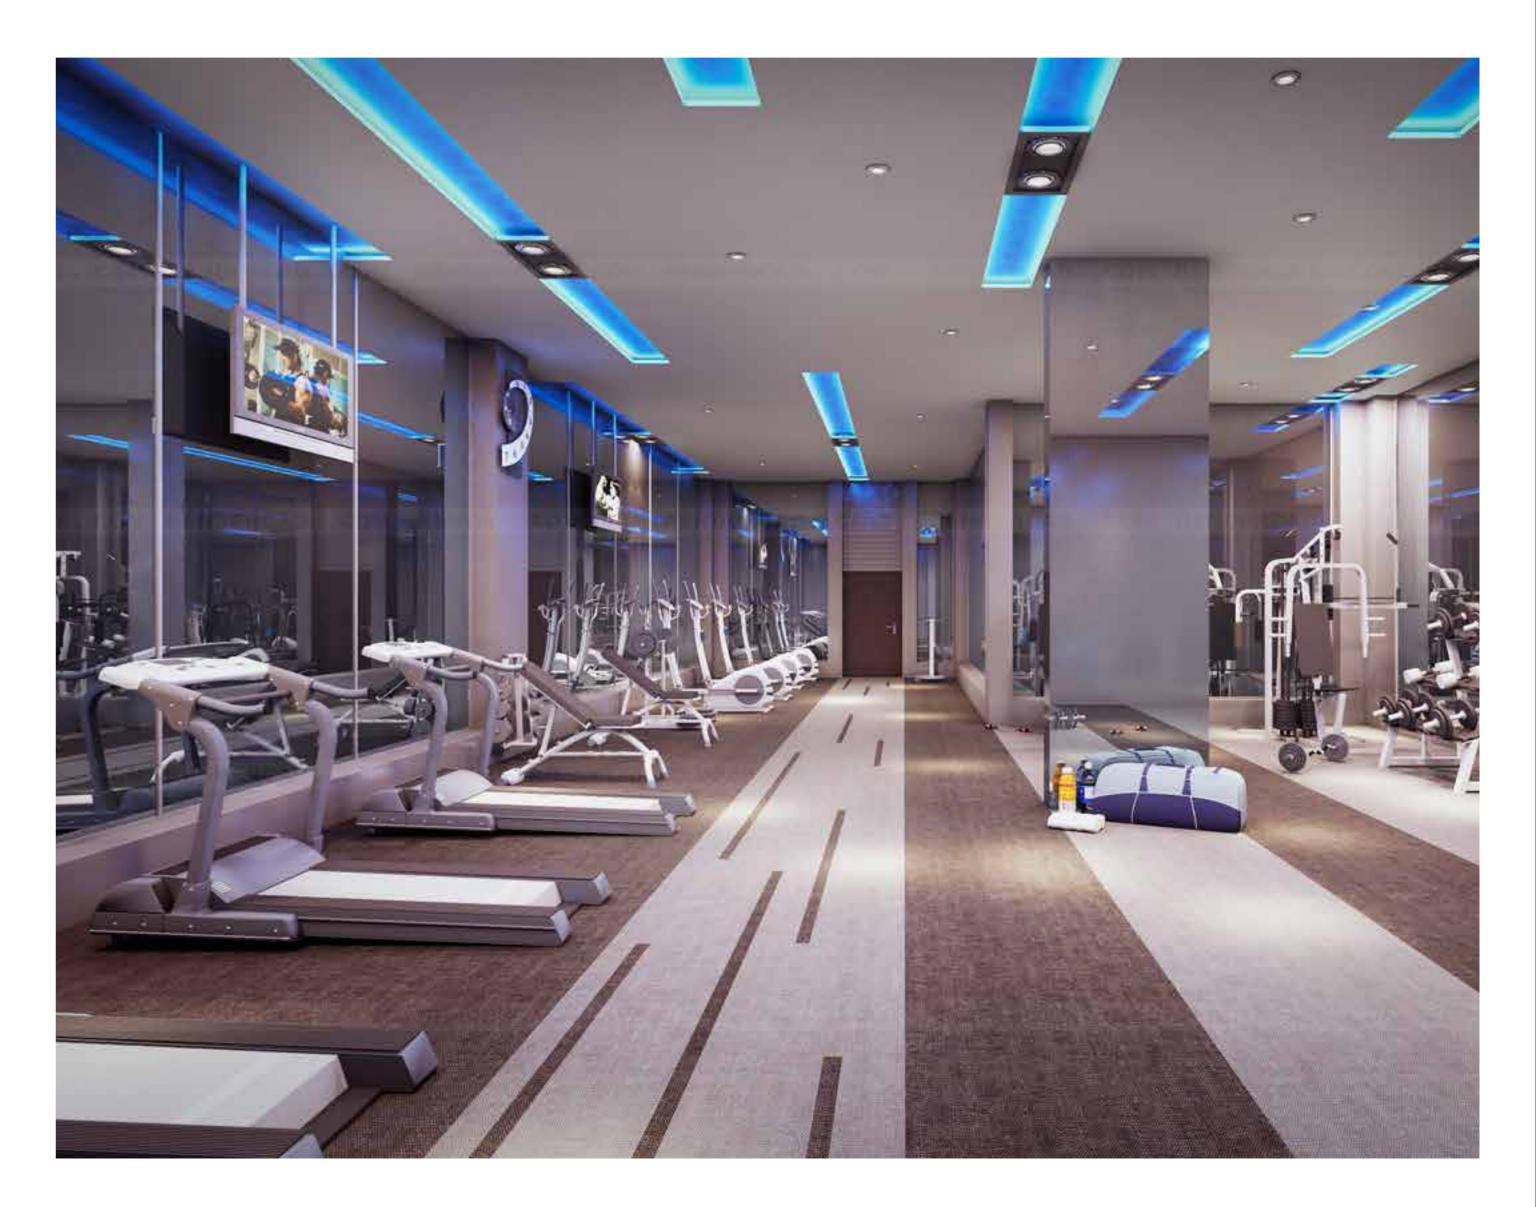

ВНК)                | 2876               |
| > <b>7</b> ™             | FLOOR              |
| А (З ВНК)                | 2939               |
| В (З ВНК)                | 2876               |
| > 8 <sup>th</sup>        | FLOOR              |
| А (З ВНК)                | 2939               |
| В (З ВНК)                | 2876               |
| > <b>9</b> ™             | FLOOR              |
| А (З ВНК)                | 2939               |
| В (З ВНК)                | 2876               |
| > 10 <sup>1</sup>        | <sup>H</sup> FLOOR |
| А (З ВНК)                | 2948               |
| В (З ВНК)                | 2876               |
| > 11'                    | H FLOOR            |
| A (3 BHK)                | 2948               |
| В (З ВНК)                | 2876               |











### ULTRA-MODERN GYM











### DINING ROOM





### MASTER BEDROOM









### KITCHEN



167

100

12





# Bonaventúra



A STREET



#### SITE & STILT FLOOR PLAN



34'-0" GYM 17-9 indoor Play Area 14'-0" x 32'-0" Lobby #-6" 117-6" Lobby 23-8" 1 9-10%\* Multipurpose

33'-72"

32-17



BASEMENT FLOOR PLAN



# TYPICAL FLOOR PLANS (1, 2, 10, 11)









TYPICAL FLOOR PLAN-I (4, 6, 7, 8, 9)





| STRUCTURE                 | Seismic zone III compliant RCC framed stru                                          |
|---------------------------|-------------------------------------------------------------------------------------|
|                           | Walls will be of M5 Grade cement blocks.                                            |
| FLOOR FINISHERS           | Living & Di